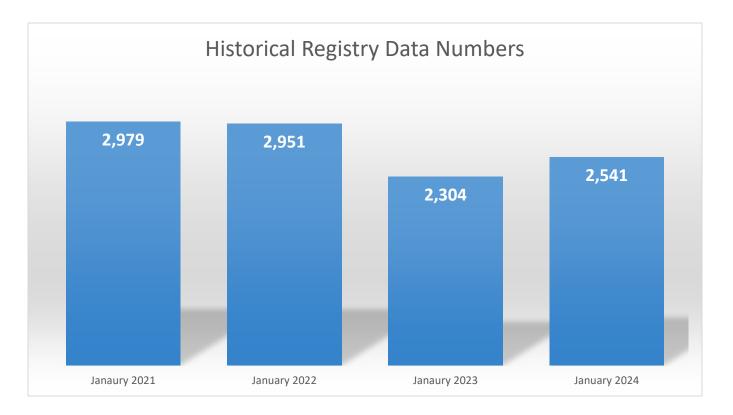

## Division of Developmental Disabilities Advisory Committee Registry Statistics

(As of 1/1/24)

| Current Registry Numbers: |       | Gender:     |           |
|---------------------------|-------|-------------|-----------|
| Total:                    | 2,541 | Female:     | 876 / 34% |
| (decrease of 65)          | Male: | 1,665 / 65% |           |