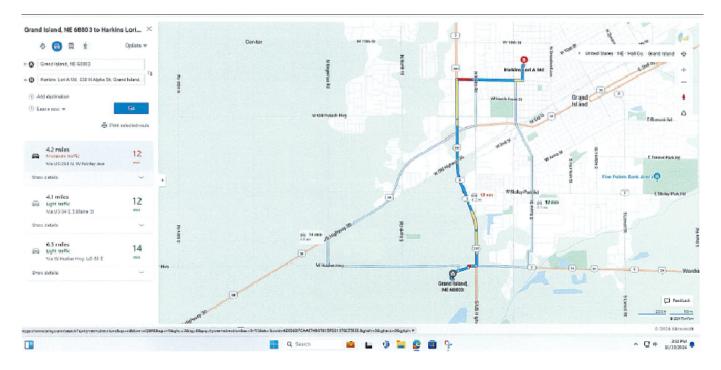

Tabitha at Prairie Commons is physically located at 3490 Ewoldt Street. Tabitha is building # 3 area D in Grand Island Nebraska 68803. We are adjacent to husker highway, and the cross street is Prairie View Road.

Our zoning description is as follows: VJP7 & 9W - Grand Island, Nebraska.

We are approximately ½ mile from Bryan Health Hospital and clinics, ½ mile to legacy apartment, and ¼ mile from unity eye care center.