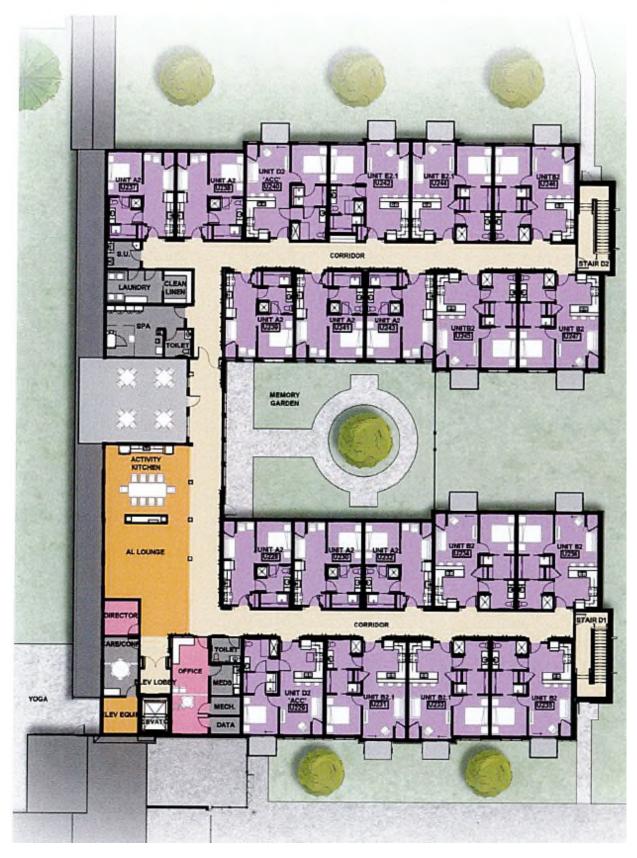

Our buildings physical characteristics include a white and blue building approximately ¼ mile in length. The south side of our community is 4 stories high where our independent living reside. The middle of the building has 2 stories that house our assisted living on the second floor and our memory care is on the 1<sup>st</sup> floor. On the north side of our building we have 1 level which is where our long term residents and skilled care units are located.