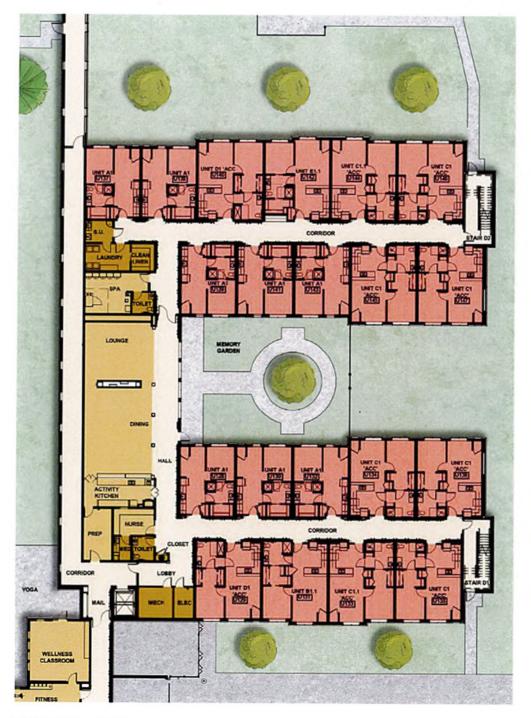

Our buildings physical characteristics include a white and blue building approximately ¼ mile in length. The south side of our community is 4 stories high where our independent living reside. The middle of the building has 2 stories that house our assisted living on the second floor and our memory care is on the 1<sup>st</sup> floor. On the north side of our building we have 1 level which is where our long term residents and skilled care units are located.