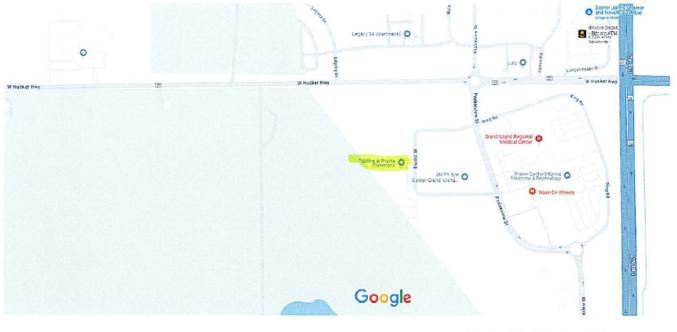

Our zoning description is as follows: VJP7 & 9W - Grand Island, Nebraska.

We are approximately ½ mile from Bryan Health Hospital and clinics, ½ mile to legacy apartment, and ¼ mile from unity eye care center.

Map data ©2024 Google 200 ft 🛏

Tabitha at Prairie Commons - Google Maps