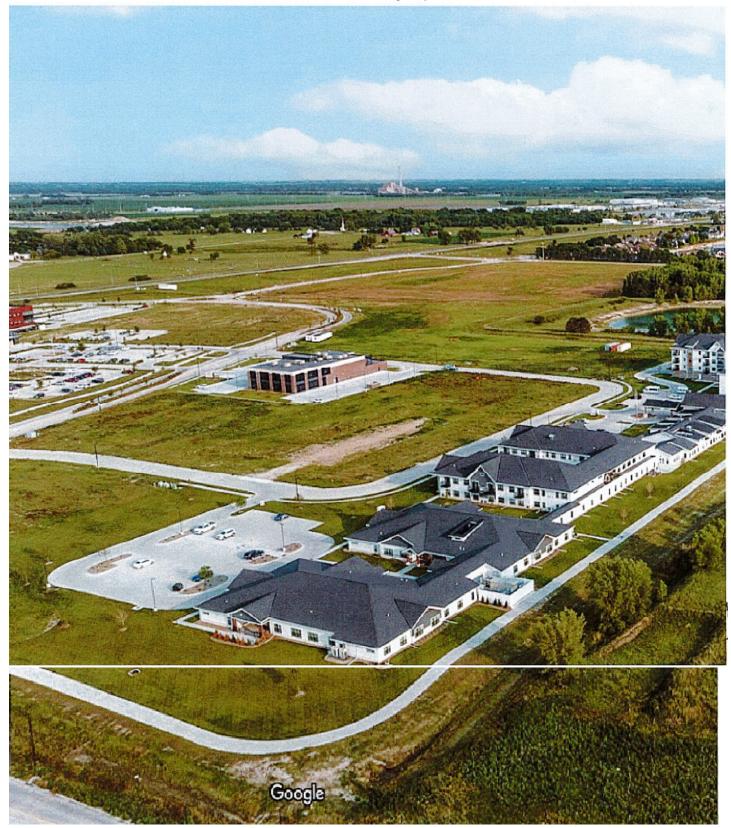

Tabitha at Prairie Commons is physically located at 3490 Ewoldt Street. Tabitha is building # 3 area D in Grand Island Nebraska 68803. We are adjacent to husker highway, and the cross street is Prairie View Road.

Our buildings physical characteristics include a white and blue building approximately ¼ mile in length. The south side of our community is 4 stories high where our independent living reside. The middle of the building has 2 stories that house our assisted living on the second floor and our memory care is on the 1<sup>st</sup> floor. On the north side of our building we have 1 level which is where our long term residents and skilled care units are located.

Our zoning description is as follows: VJP7 & 9W - Grand Island, Nebraska.

We are approximately ½ mile from Bryan Health Hospital and clinics, ½ mile to legacy apartment, and ¼ mile from unity eye care center.