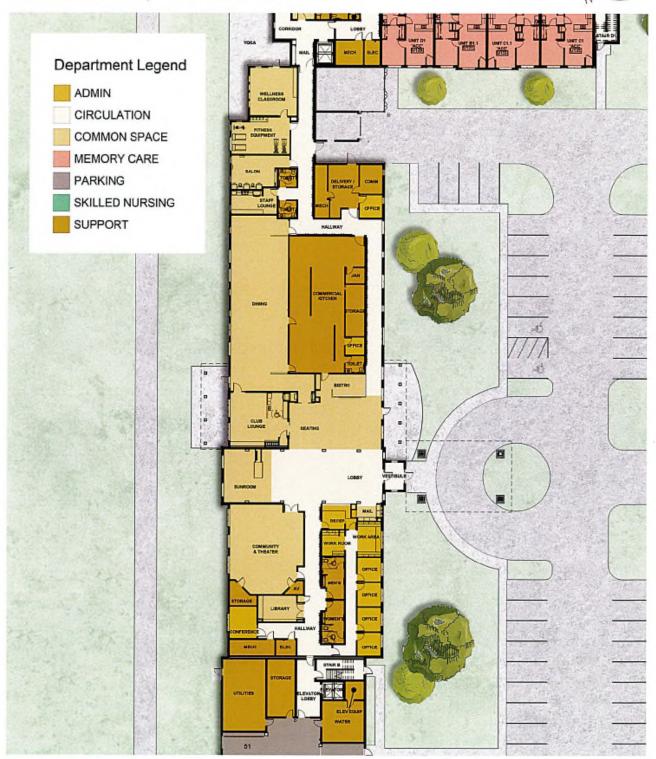

Tabitha at Prairie Commons is physically located at 3490 Ewoldt Street. Tabitha is building # 3 area D in Grand Island Nebraska 68803. We are adjacent to husker highway, and the cross street is Prairie View Road.

Our buildings physical characteristics include a white and blue building approximately ¼ mile in length. The south side of our community is 4 stories high where our independent living reside. The middle of the building has 2 stories that house our assisted living on the second floor and our memory care is on the 1<sup>st</sup> floor. On the north side of our building we have 1 level which is where our long term residents and skilled care units are located.

Our zoning description is as follows: VJP7 & 9W - Grand Island, Nebraska.

We are approximately ½ mile from Bryan Health Hospital and clinics, ½ mile to legacy apartment, and ¼ mile from unity eye care center.