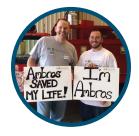

Kianna (right) donated blood stem cells to Corrine

Ambros (right) donated blood stem cells to John

Kenton donated blood stem cells to Laila

Patients are most likely to match a donor of their own ethnic background. More people are needed to join the Be The Match Registry so patients have a greater chance of finding a match.