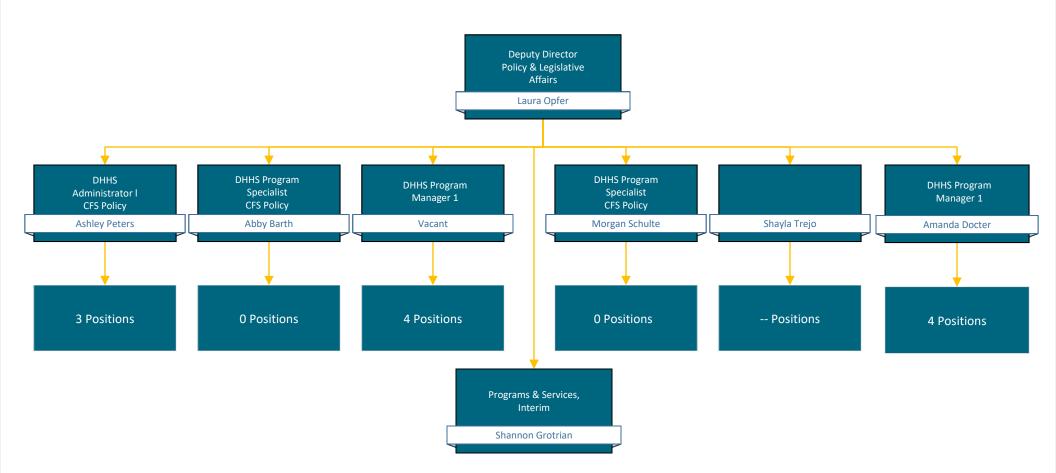

## **DEPT. OF HEALTH AND HUMAN SERVICES**

**Division of Children and Family Services** 

Deputy Director Research & Evaluation