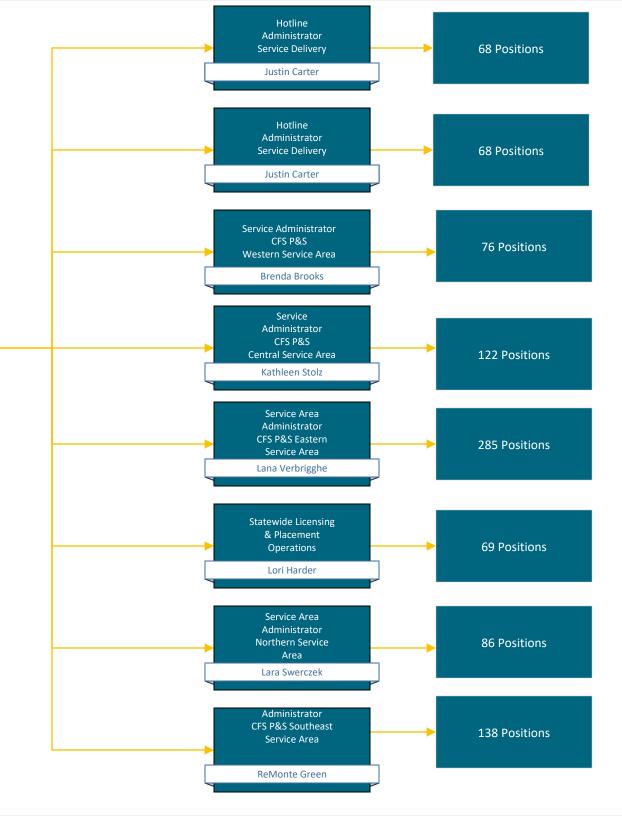

Good Life. Great Mission.

**DEPT. OF HEALTH AND HUMAN SERVICES** 

**Division of Children and Family Services** 

Governor Appointed

State Run Facility

Chief Executive Officer

Dr. Steve Corsi

Division of Children & Family Services, Interim

Tony Green





# **Division of Children and Family Services**



# NEBRASKA Good Life. Great Mission. DEPT. OF HEALTH AND HUMAN SERVICES

Division of Children and Family Services

Deputy Director Protection & Safety, Interim

Kathleen Stolz





# **Division of Children and Family Services**



# NEBRASKA

Good Life. Great Mission.

## **DEPT. OF HEALTH AND HUMAN SERVICES**

**Division of Children and Family Services** 

Deputy Director Research & Evaluation





# Good Life. Great Mission.

## **DEPT. OF HEALTH AND HUMAN SERVICES**