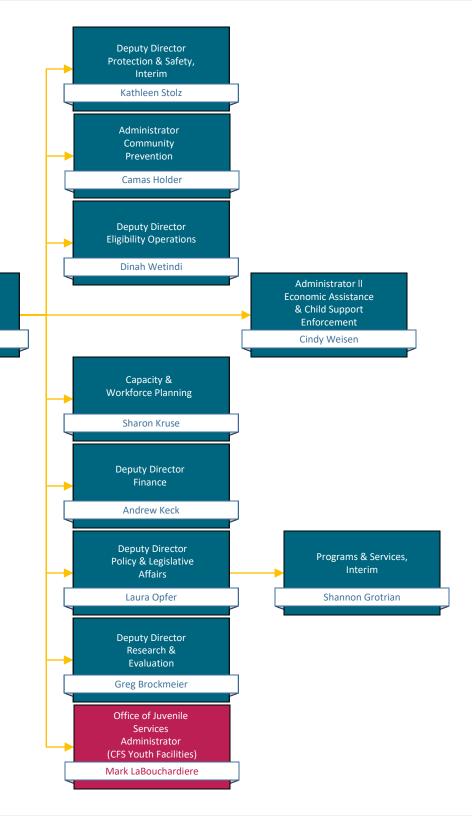

# NEBRASKA Good Life. Great Mission. DEPT. OF HEALTH AND HUMAN SERVICES

Division of Children and Family Services

Deputy Director Protection & Safety, Interim

Kathleen Stolz