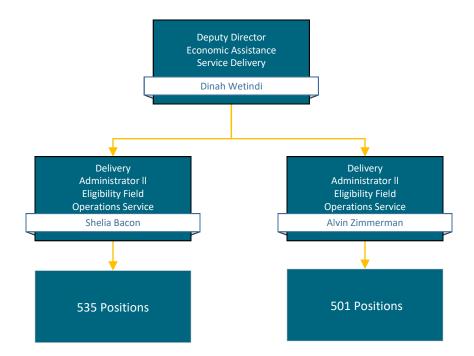

Good Life. Great Mission.

**DEPT. OF HEALTH AND HUMAN SERVICES** 

**Division of Children and Family Services** 

Governor Appointed

State Run Facility

Chief Executive Officer

Dr. Steve Corsi

Division of Children & Family Services, Interim

Tony Green





# **Division of Children and Family Services**



# NEBRASKA Good Life. Great Mission. DEPT. OF HEALTH AND HUMAN SERVICES

Division of Children and Family Services

Deputy Director Protection & Safety, Interim

Kathleen Stolz





# **Division of Children and Family Services**



# NEBRASKA

Good Life. Great Mission.

## **DEPT. OF HEALTH AND HUMAN SERVICES**

**Division of Children and Family Services** 

Deputy Director Research & Evaluation





# Good Life. Great Mission.

## **DEPT. OF HEALTH AND HUMAN SERVICES**