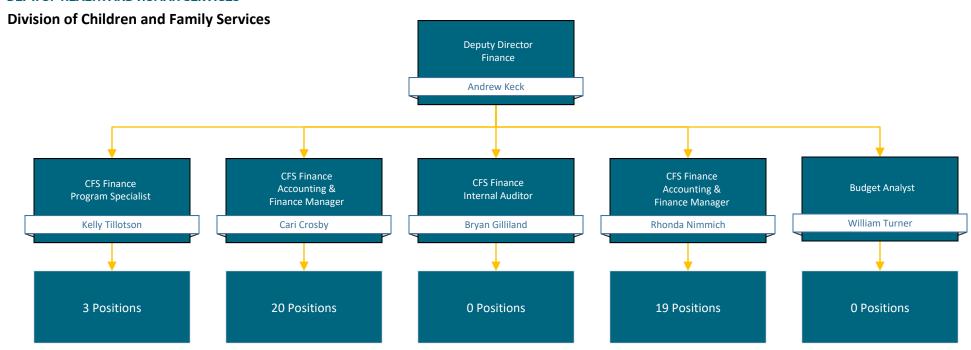

Good Life. Great Mission.

**DEPT. OF HEALTH AND HUMAN SERVICES** 

**Division of Children and Family Services** 

Governor Appointed

State Run Facility

Chief Executive Officer

Dr. Steve Corsi

Division of Children & Family Services, Interim

Tony Green





# **Division of Children and Family Services**



# NEBRASKA Good Life. Great Mission. DEPT. OF HEALTH AND HUMAN SERVICES

Division of Children and Family Services

Deputy Director Protection & Safety, Interim

Kathleen Stolz





# **Division of Children and Family Services**



# NEBRASKA

Good Life. Great Mission.

## **DEPT. OF HEALTH AND HUMAN SERVICES**

**Division of Children and Family Services** 

Deputy Director Research & Evaluation





# Good Life. Great Mission.

## **DEPT. OF HEALTH AND HUMAN SERVICES**