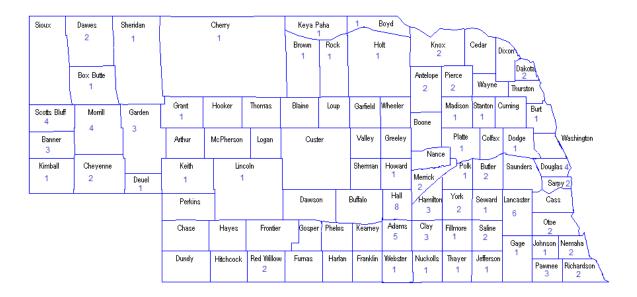

Of the 128 RDH sent questionnaires, 110 held a PHA and 18 held PHA-C. Ninety-eight (98) responses were received, 87 PHA and 11 PHA-C, reflecting a 76.6% response.

Thirty-Eight (38) RDHs reported providing services in 2020, indicating that 29.7% of RDHs who held a PHA or PHA-C during 2020 utilized the permit. Services were provided in 54 of the 93 counties in Nebraska, this represents 58% of the State.

## Public Health Authorization Adult - Child

End of Year 2020

Counties supported - 38 Dental Hygienists holding a Public Health Authorization or a Public Health Authorization - Child identified using the permits in 54 Nebraska counties This represents 58% of Nebraska counties served by Public Health Hygienists